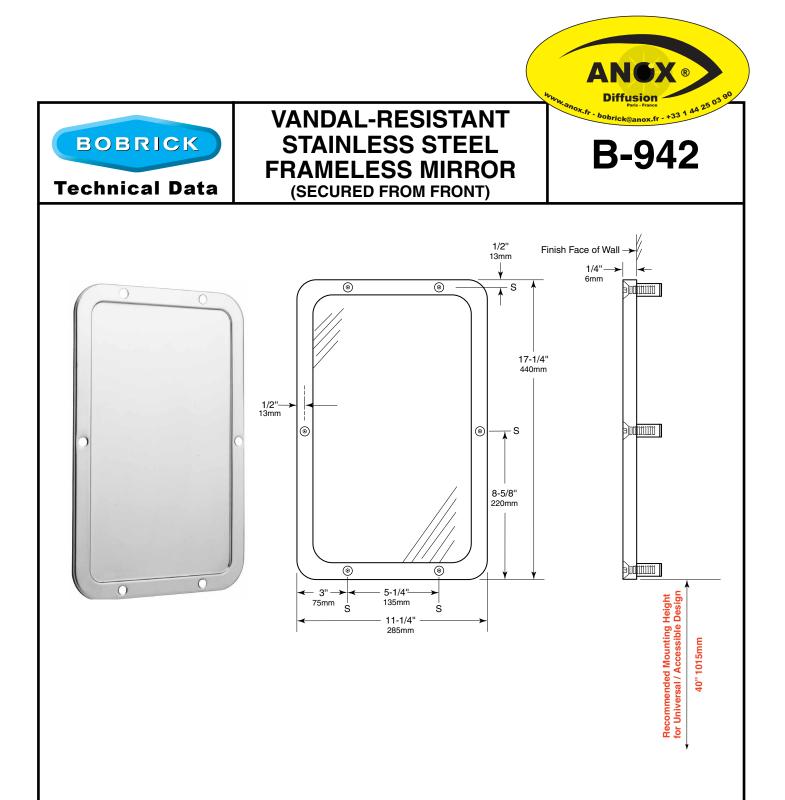

## MATERIALS:

**Mirror & Integral Frame** — Type-430, 18-gauge (1.2mm) stainless steel with bright polished finish. Mirror has 1/4" (6mm) return.

## INSTALLATION:

Secure unit to wall at all points indicated by an *S*. Unit has countersunk screw holes and is furnished with six  $1/4-20 \times 1"$  (6 x 25mm), tamper-resistant, flat-head, hex-socket, stainless steel machine screws and a security hex key for installation. Expansion shields are not furnished by manufacturer.

## SPECIFICATION:

Frameless mirror shall be type-430, 18-gauge (1.2mm) stainless steel with bright polished finish. Mirror shall have 1/4" (6mm) return. Mirror shall be furnished with tamper-resistant mounting screws.