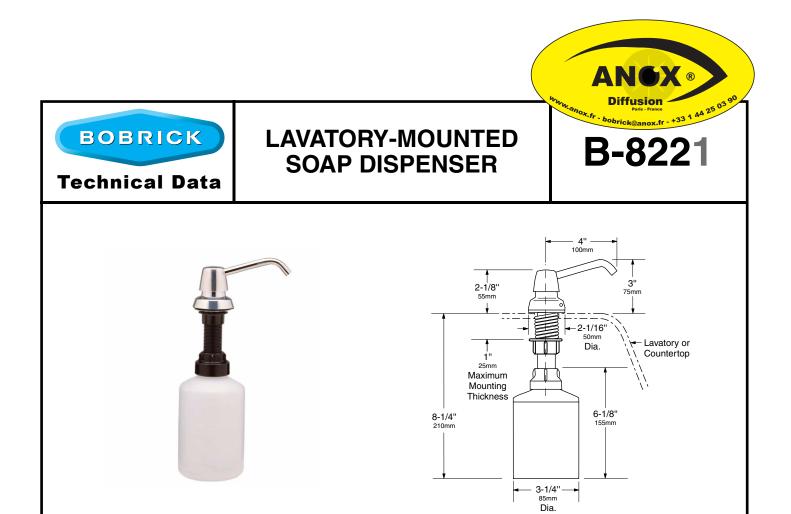

## **INSTALLATION:**

Unit is designed for installation in 1" (25mm) diameter hole in porcelain-enameled steel, cast-iron or vitreous-china lavatories, as well as in countertops adjacent to lavatories. Unit may be mounted in unused faucet hole or through special hole requisitioned when lavatory is ordered from manufacturer (specify punching location). Shank accommodates maximum 1" (25mm) mounting thickness and can be cut in the field. Clearance required for container diameter is 3-5/16" (85mm).