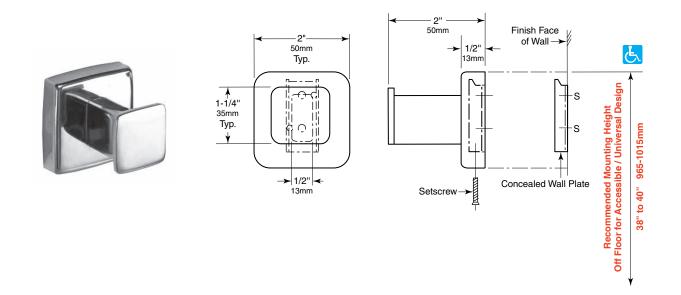

## MATERIALS:

**Flange and Support Arm** — 18-8, type-304, 22-gauge (0.8mm) stainless steel. Concealed, 16-gauge (1.6mm) stainless steel mounting bracket. All-welded construction. Secured to wall plate with stainless steel setscrew.

Concealed Wall Plate - 18-8, type-304, 16-gauge (1.6mm) stainless steel.

Cap — 18-8, type-304, 10-gauge (3.6mm) stainless steel. Welded to support arm.

## **INSTALLATION:**

To remove concealed wall plate from back of flange and mounting bracket, loosen setscrew. Mount wall plate so prongs are at top; secure with two sheet-metal screws, furnished by manufacturer, at points indicated by an *S*. Engage mounting bracket onto prongs of wall plate, then secure into position by tightening setscrew at bottom of flange.