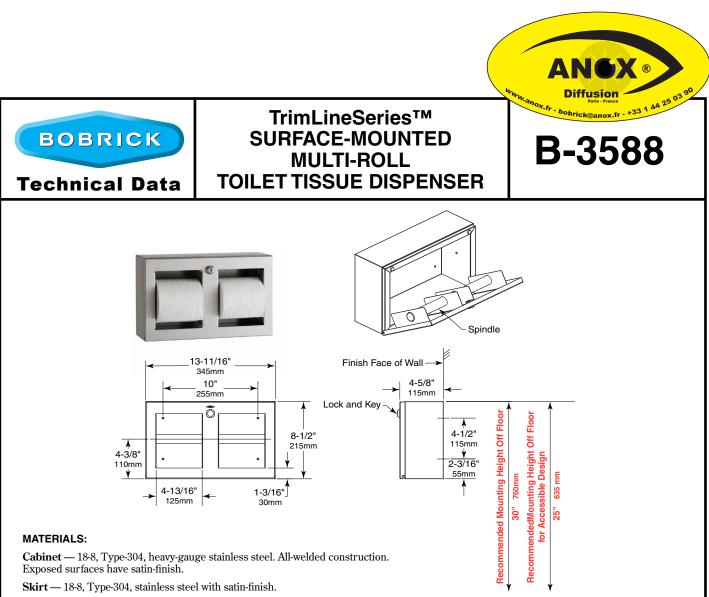

**Door** — 18-8, Type-304, 20-gauge (0.9mm) stainless steel with satin-finish. Secured to cabinet with two rivets. Equipped with a tumbler lock keyed like other Bobrick washroom accessories.

Spindle — 18-8, Type-304, 18-gauge (1.2mm), 1" diameter (25mm) stainless steel tubing with plastic end caps. Theft resistant. Removable with key provided.

## **OPERATION:**

Unit holds two standard-core toilet tissue rolls up to 5-1/8" (130mm) diameter (1500 sheets). To service toilet tissue dispenser, unlock door with key provided and slide spindle out on any direction.

## SPECIFICATION:

Surface-mounted multi-roll toilet tissue dispenser shall be Type-304 stainless steel with all-welded construction; exposed surfaces shall have satin finish. Door shall be Type-304, 20-gauge (0.9mm) secured to cabinet with two rivets; and equipped with a tumbler lock keyed like other Bobrick washroom accessories. Spindle shall be Type-304, 18-gauge (1.2mm), 1" diameter (25mm) stainless steel. Theft resistant, removable with key provided.