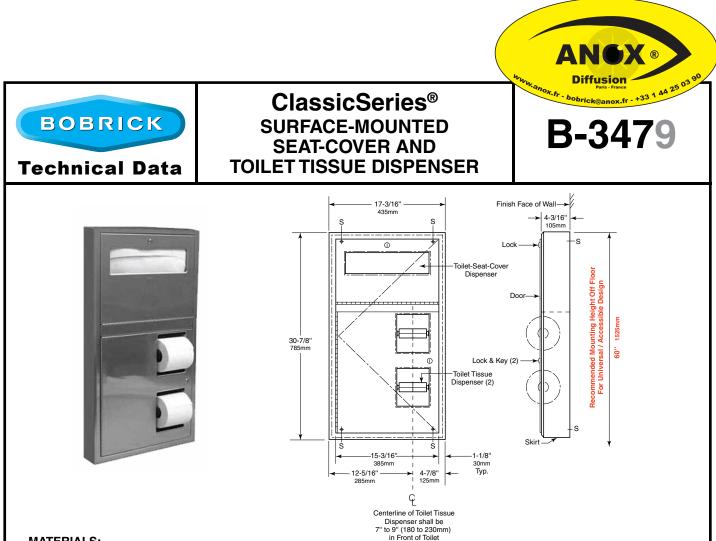

## MATERIALS:

Skirt — 18-8, Type-304, heavy-gauge stainless steel. Exposed surfaces have satin finish.

**Flange** — 18-8, Type-304, 22-gauge (0.8mm) stainless steel with satin finish. Drawn and beveled, one-piece, seamless construction.

**Doors** — 18-8, Type-304, 18-gauge (1.2mm) stainless steel with satin finish. One-piece, seamless construction. Secured to unit with a full-length stainless steel piano-hinge. Equipped with two tumbler locks keyed like other Bobrick washroom accessories.

**Toilet Tissue Dispensers (2)** — .100" (2.5mm) thick ABS. Equipped with two theft-resistant, heavy-duty, one-piece, molded ABS spindles.

## **OPERATION:**

Toilet-seat-cover dispenser holds 500 single- or half-fold paper covers. Doors unlock with key provided and swing open for filling. Spindles may be removed from unit only when door is open. Unit holds two standard-core toilet tissue rolls up to 5-1/4" (135mm) diameter (1800 sheets).

## INSTALLATION:

Mount unit on wall with four  $\#8 \ge 1-1/4$ " (4.2  $\le 32$ mm) sheet-metal screws (not furnished) at points indicated by an *S*. For plaster or dry wall construction, provide concealed backing to comply with local building codes, then secure unit with screws. For other wall surfaces, provide fiber plugs or expansion shields for use with screws, or provide 1/8" (3mm) toggle bolts or expansion bolts.