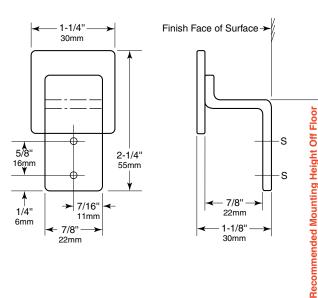

## **INSTALLATION:**

Mount hook on wall using sheet-metal screws, furnished by manufacturer, at points indicated by an S. For plaster or dry wall construction, provide concealed backing to comply with local building codes, then secure unit with screws furnished. For other wall surfaces, provide fiber plugs or expansion shields for use with screws furnished, or provide 1/8" (3mm) toggle bolts or expansion bolts.