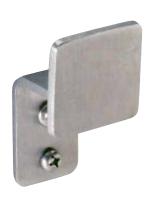

## STAINLESS STEEL CLOTHES HOOK

**B-233** 

## **MATERIALS:**

18-8, type-304, 11-gauge (3.2mm) stainless steel with satin finish. All-welded construction.